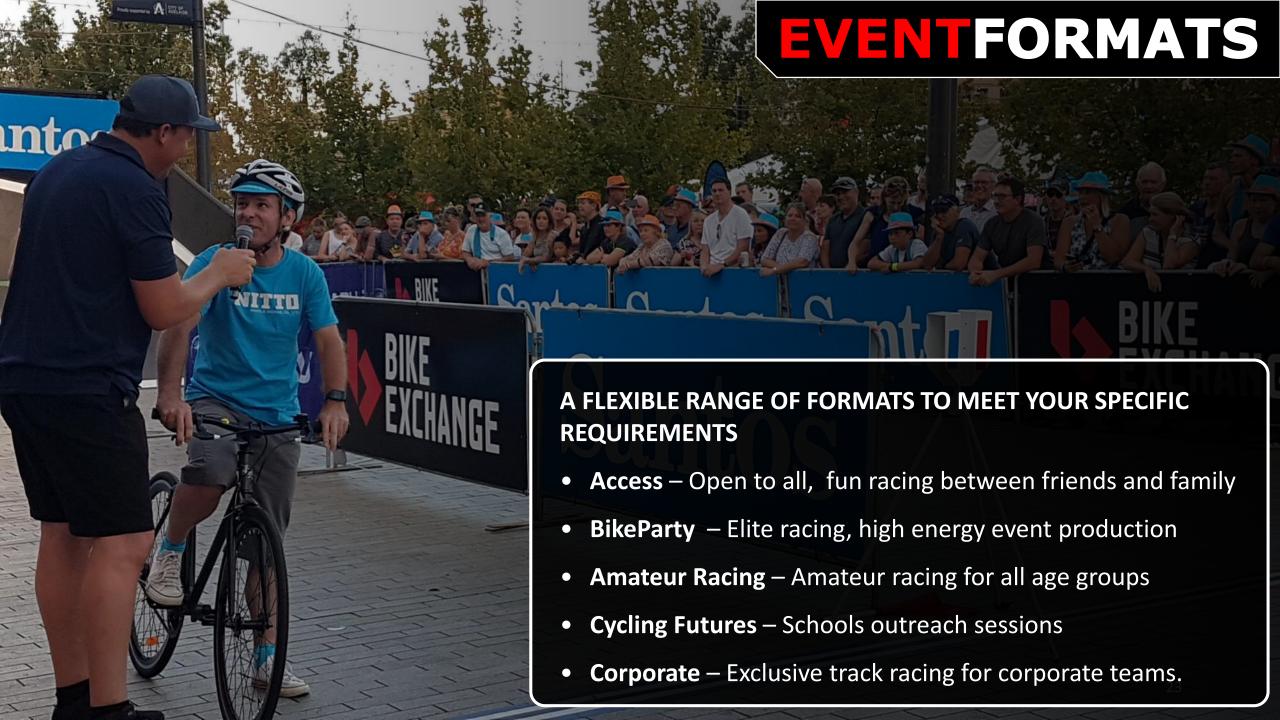

### **EVENT HOSTING OPTIONS**

**HOSTOPTIONS** 

Our choice of three event types offer Host partners a flexible range of options. Bespoke packages can be arranged to meet very specific needs.

| EVENT TYPE<br>CONTENT | BIKEPARTY<br>(SINGLE DAY)                                                                                                                                                    | ACCESS (SINGLE OR MULTIPLE DAYS)                                                                                                        | CYCLING FUTURES (SINGLE OR MULTIPLE DAYS)                                                                    |
|-----------------------|------------------------------------------------------------------------------------------------------------------------------------------------------------------------------|-----------------------------------------------------------------------------------------------------------------------------------------|--------------------------------------------------------------------------------------------------------------|
| PRO/ELITE RACING      | YES                                                                                                                                                                          | -                                                                                                                                       | -                                                                                                            |
| AMATEUR RACING        | YES                                                                                                                                                                          | YES                                                                                                                                     | -                                                                                                            |
| NEXGEN SERIES         | YES                                                                                                                                                                          | YES                                                                                                                                     | -                                                                                                            |
| CORPORATE RACING      | YES                                                                                                                                                                          | YES                                                                                                                                     | -                                                                                                            |
| KIDS SERIES           | -                                                                                                                                                                            | YES                                                                                                                                     | -                                                                                                            |
| PUBLIC ACCESS         | -                                                                                                                                                                            | YES                                                                                                                                     | YES                                                                                                          |
| CYCLING FUTURES       | -                                                                                                                                                                            | -                                                                                                                                       | YES                                                                                                          |
| KEY BENEFITS          | Multi-day mass engagement event with large footfall, nationwide/regional/social media value offering destination marketing, commercial and F&B revenue stream opportunities. | Flexible package of competitive events with accessible options aimed at engaging the local community. F&B revenue stream opportunities. | Fully accessible community based events aimed at engaging and inspiring inactive to active behaviour change. |